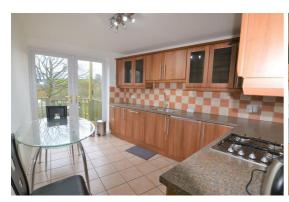

### Dining Kitchen 12'11" x 9'8" (3.94m x 2.95m)

Comprising of a range of wall and base units with contrasting work surfaces and tiling to rear. 2x UPVC double glazed patio doors leading out to the rear, electric oven, 4-ring gas hob, air extraction hood over, inset double sink with a chrome mixer tap, integrated dishwasher and integrated fridge.