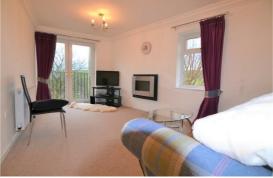

### Lounge 16'10" x 9'7" (5.13m x 2.92m)

Having beautiful views out to open countryside this property has the benefit of patio doors and a window to the side elevation. Electric wall mounted fire, coving and television point.