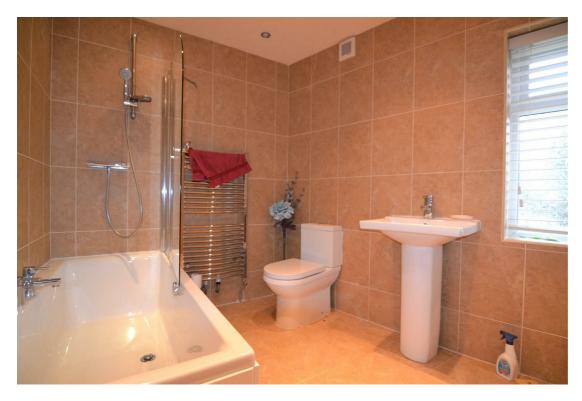

#### **Bathroom**

A 3-piece bathroom suite comprising of: a push button w.c, pedestal sink with a chrome mixer tap, panelled bath with a centre mixer tap, over head shower with glass shower screen, fully tiled floor to ceiling, recessed spot lights, 1x chrome radiator and a uPVC double glazed frosted glass window.