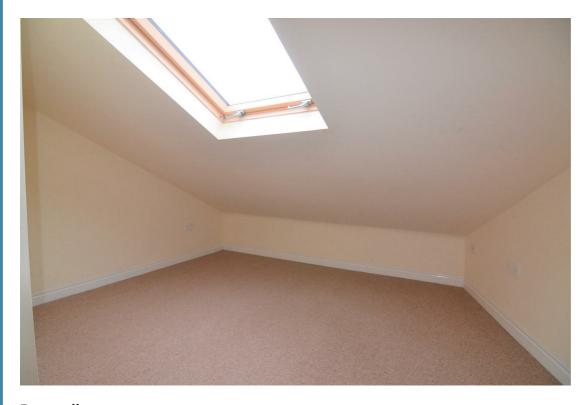

# Bedroom Two 13'9" x 12'11" (4.19m x 3.94m)

Television point, 1x radiator and 1x velux window

# Bedroom Three 17'0" x 12'9") (5.18m x 3.89m))

1x radiator and 2x velux windows