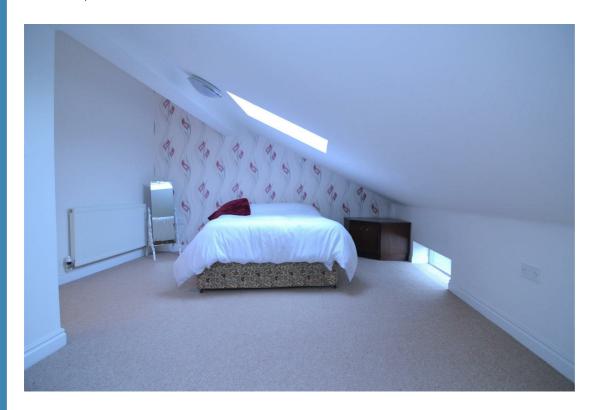

# Bedroom Two 13'9" x 12'11" (4.19m x 3.94m)

Television point, 1x radiator and 1x velux window

# Bedroom Three 17'0" x 12'9") (5.18m x 3.89m))

1x radiator and 2x velux windows