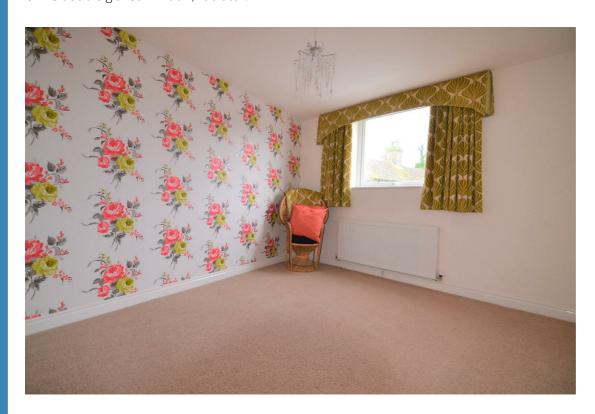

# Bedroom One 12'5" x 9'5" (3.78m x 2.87m)

UPVC double glazed window, radiator.