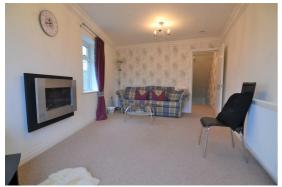

### Lounge 16'10" x 9'7" (5.13m x 2.92m)

Having beautiful views out to open countryside this property has the benefit of patio doors and a window to the side elevation. Electric wall mounted fire, coving and television point.