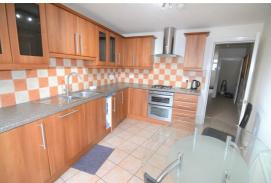

### Dining Kitchen 12'11" x 9'8" (3.94m x 2.95m)

Comprising of a range of wall and base units with contrasting work surfaces and tiling to rear. 2x UPVC double glazed patio doors leading out to the rear, electric oven, 4-ring gas hob, air extraction hood over, inset double sink with a chrome mixer tap, integrated dishwasher and integrated fridge.